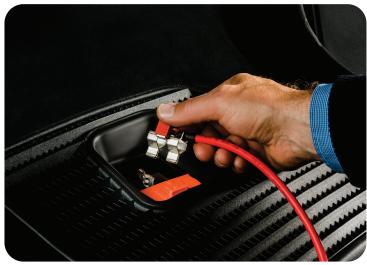

## **DEFA ShowroomCharger**

40-50A for Mercedes | DISCRET - POWERFUL - SILENT

Enhance customer experience by ensuring a fully functional vehicle in your show-room, while protecting your battery.

Keep your vehicles fully charged and your showroom looking good with DEFA ShowroomCharger. The charger is designed using modern switch-mode technology and galvanic isolation. It has a 95% efficiency and uses a 7-step charging cycle that optimizes the performance and durability of the battery. The software can easily be upgraded via a separate USB port. With its detachable DC cable that can easily fit through the engine compartment and reach down to the floor, you can keep the charger hidden. The ShowroomCharger has no fan which makes it completely silent. It's rubber feet and corners are designed to protect your vehicles and the showroom floor.