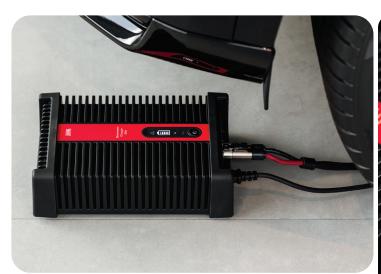

## **DEFA ShowroomCharger**

40-50A for Mercedes | DISCRET - POWERFUL - SILENT

Enhance customer experience by ensuring a fully functional vehicle in your show-room, while protecting your battery.

Keep your vehicles fully charged and your showroom looking good with DEFA ShowroomCharger. The charger is designed using modern switch-mode technology and galvanic isolation. It has a 95% efficiency and uses a 7-step charging cycle that optimizes the performance and durability of the battery. The software can easily be upgraded via a separate USB port. With its detachable DC cable that can easily fit through the engine compartment and reach down to the floor, you can keep the charger hidden. The ShowroomCharger has no fan which makes it completely silent. It's rubber feet and corners are designed to protect your vehicles and the showroom floor.

ShowroomCharger 40-50A Part #: 521-RAE-714600

Endorsed by MB AG with Mercedes-Benz Ser-vice Information SI54.10-P-0038A / SI54.10 P 0024A ("Vehicles in the showroom").