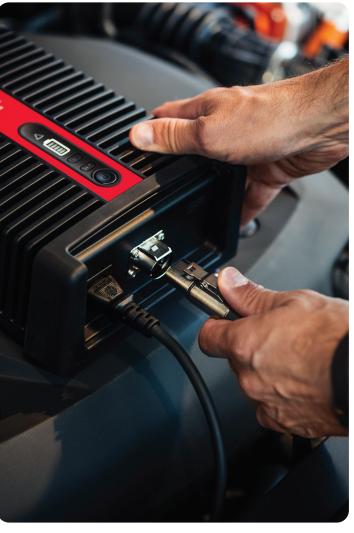

## **DEFA ShowroomCharger**

40-50A for Mercedes | DISCRET - POWERFUL - SILENT

Enhance customer experience by ensuring a fully functional vehicle in your show-room, while protecting your battery.

Keep your vehicles fully charged and your showroom looking good with DEFA ShowroomCharger. The charger is designed using modern switch-mode technology and galvanic isolation. It has a 95% efficiency and uses a 7-step charging cycle that optimizes the performance and durability of the battery. The software can easily be upgraded via a separate USB port. With its detachable DC cable that can easily fit through the engine compartment and reach down to the floor, you can keep the charger hidden. The ShowroomCharger has no fan which makes it completely silent. It's rubber feet and corners are designed to protect your vehicles and the showroom floor.