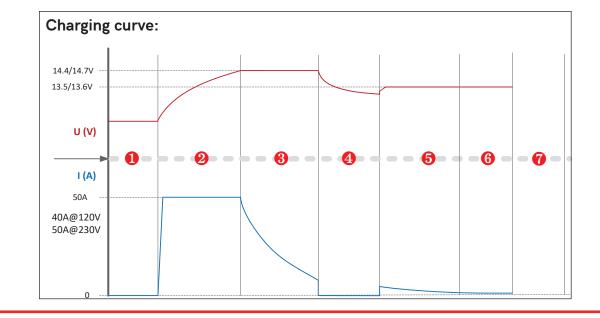

## **DEFA ShowroomCharger**

40-50A for Mercedes | DISCRET - POWERFUL - SILENT

Enhance customer experience by ensuring a fully functional vehicle in your show-room, while protecting your battery.

Keep your vehicles fully charged and your showroom looking good with DEFA ShowroomCharger. The charger is designed using modern switch-mode technology and galvanic isolation. It has a 95% efficiency and uses a 7-step charging cycle that optimizes the performance and durability of the battery. The software can easily be upgraded via a separate USB port. With its detachable DC cable that can easily fit through the engine compartment and reach down to the floor, you can keep the charger hidden. The ShowroomCharger has no fan which makes it completely silent. It's rubber feet and corners are designed to protect your vehicles and the showroom floor.