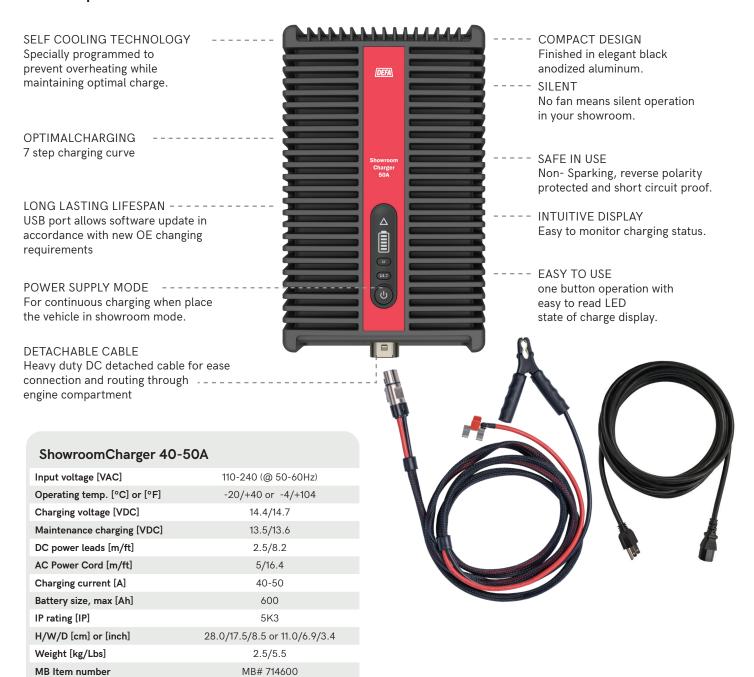

. The charger is designed using modern switch-mode technology and galvanic isolation. It has a 95% efficiency and uses a 7-step charging cycle that optimizes the performance and durability of the battery. The software can easily be upgraded via a separate USB port. With its detachable DC cable that can easily fit through the engine compartment and reach down to the floor, you can keep the charger hidden. The ShowroomCharger has no fan which makes it completely silent. It's rubber feet and corners are designed to protect your vehicles and the showroom floor.







ShowroomCharger 40-50A Part #: 521-RAE-714600

Endorsed by MB AG with Mercedes-Benz Ser-vice Information SI54.10-P-0038A / SI54.10 P 0024A ("Vehicles in the showroom").



## Detailed product features and technical information: